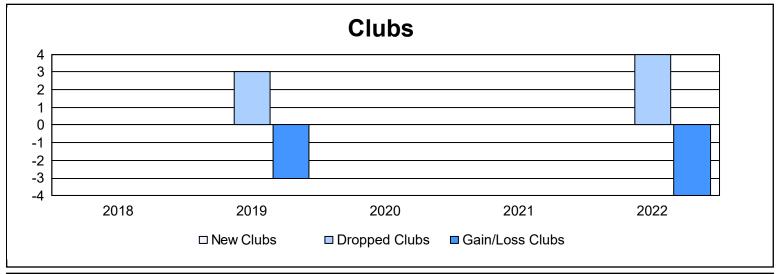

District 336 D As of June 2022 Cumulative

| Year      | New<br>Clubs | Dropped<br>Clubs | Gain/<br>Loss<br>Clubs | New<br>Members | Charter<br>Members | Reinstate<br>Members | Transfer<br>Members | Total<br>Member<br>Added | Total<br>Members<br>Dropped | Gain/<br>Loss<br>Members |
|-----------|--------------|------------------|------------------------|----------------|--------------------|----------------------|---------------------|--------------------------|-----------------------------|--------------------------|
| 2017-2018 | 0            | 0                | 0                      | 239            | 0                  | 4                    | 3                   | 246                      | 404                         | -158                     |
| 2018-2019 | 0            | 3                | -3                     | 190            | 0                  | 1                    | 9                   | 200                      | 324                         | -124                     |
| 2019-2020 | 0            | 0                | 0                      | 231            | 0                  | 2                    | 5                   | 238                      | 336                         | -98                      |
| 2020-2021 | 0            | 0                | 0                      | 179            | 0                  | 4                    | 5                   | 188                      | 255                         | -67                      |
| 2021-2022 | 0            | 4                | -4                     | 157            | 2                  | 3                    | 15                  | 177                      | 301                         | -124                     |
| Average   | 0            | 1                | -1                     | 199            | 0                  | 3                    | 7                   | 210                      | 324                         | -114                     |