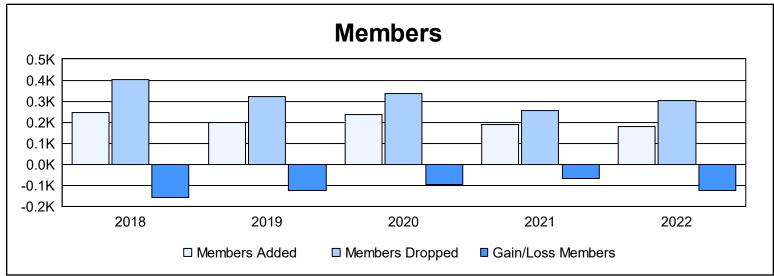

District 336 D As of June 2022 Cumulative

| Year      | New<br>Clubs | Dropped<br>Clubs | Gain/<br>Loss<br>Clubs | New<br>Members | Charter<br>Members | Reinstate<br>Members | Transfer<br>Members | Total<br>Member<br>Added | Total<br>Members<br>Dropped | Gain/<br>Loss<br>Members |
|-----------|--------------|------------------|------------------------|----------------|--------------------|----------------------|---------------------|--------------------------|-----------------------------|--------------------------|
| 2017-2018 | 0            | 0                | 0                      | 239            | 0                  | 4                    | 3                   | 246                      | 404                         | -158                     |
| 2018-2019 | 0            | 3                | -3                     | 190            | 0                  | 1                    | 9                   | 200                      | 324                         | -124                     |
| 2019-2020 | 0            | 0                | 0                      | 231            | 0                  | 2                    | 5                   | 238                      | 336                         | -98                      |
| 2020-2021 | 0            | 0                | 0                      | 179            | 0                  | 4                    | 5                   | 188                      | 255                         | -67                      |
| 2021-2022 | 0            | 4                | -4                     | 157            | 2                  | 3                    | 15                  | 177                      | 301                         | -124                     |
| Average   | 0            | 1                | -1                     | 199            | 0                  | 3                    | 7                   | 210                      | 324                         | -114                     |